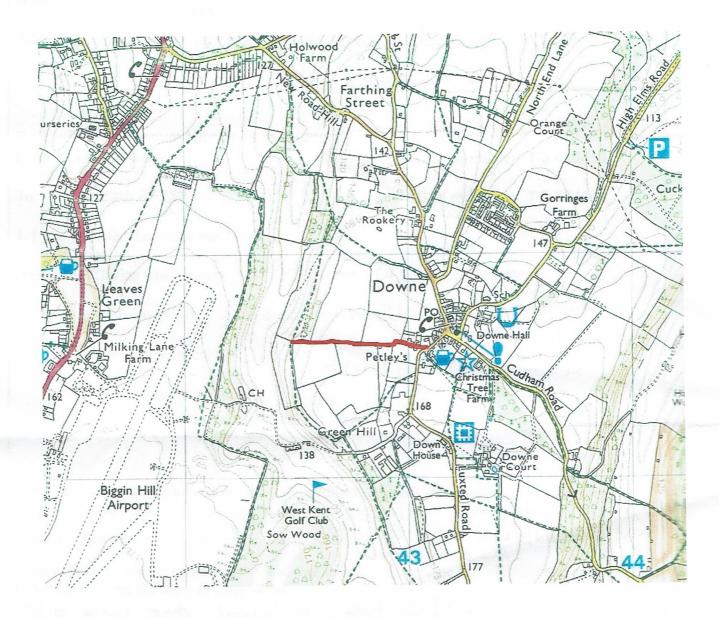

Signature OSES 5. N. Newell.

I confirm that the track marked above in red is the claimed Right of Way known as "Landway" as described in my completed ROW user evidence form attached

Signed 500 S. M. Newll/ Date 862019