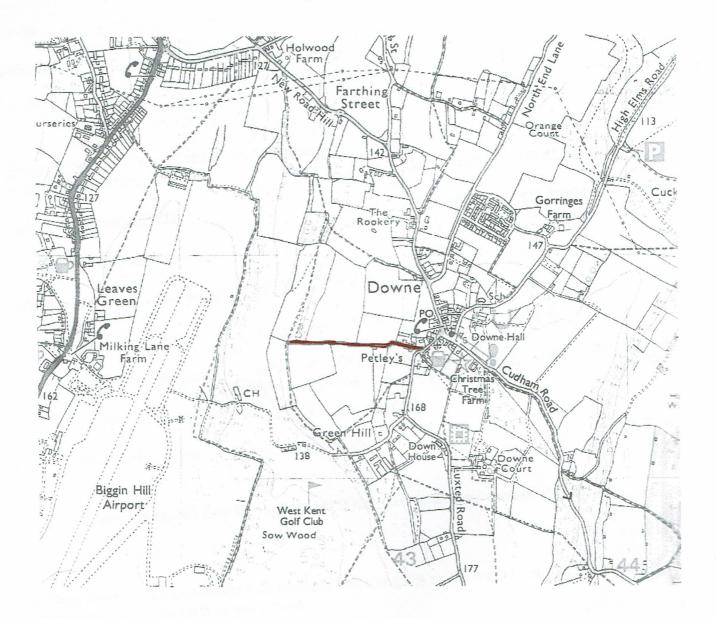

Signature OSES 5. N. Newell.

I confirm that the track marked above in red is the claimed Right of Way known as "Landway" as described in my completed ROW user evidence form attached

Signed 500 S. M. Newll/ Date 862019