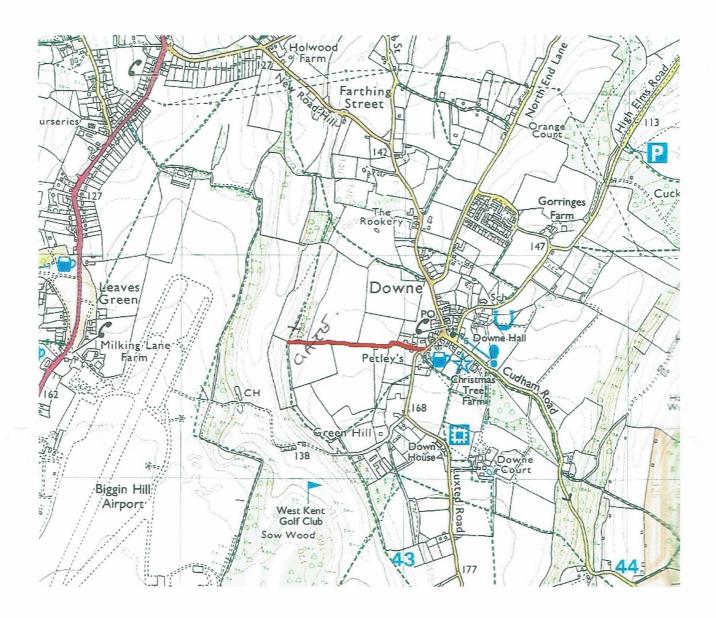

| Public right of way evidence                                                                                                                                                                                                                                                                                                                                                                                                                                                                                                                                                                                                                                                                                                                                                                                                                                                                                                                                                                                                                                                                                                                                                                                                                                                                                                                                                                                                                                                                                                                                                                                                                                                                                                                                                                                                                                                                                                                                                                                                                                                                                                   | e form                                               |
|--------------------------------------------------------------------------------------------------------------------------------------------------------------------------------------------------------------------------------------------------------------------------------------------------------------------------------------------------------------------------------------------------------------------------------------------------------------------------------------------------------------------------------------------------------------------------------------------------------------------------------------------------------------------------------------------------------------------------------------------------------------------------------------------------------------------------------------------------------------------------------------------------------------------------------------------------------------------------------------------------------------------------------------------------------------------------------------------------------------------------------------------------------------------------------------------------------------------------------------------------------------------------------------------------------------------------------------------------------------------------------------------------------------------------------------------------------------------------------------------------------------------------------------------------------------------------------------------------------------------------------------------------------------------------------------------------------------------------------------------------------------------------------------------------------------------------------------------------------------------------------------------------------------------------------------------------------------------------------------------------------------------------------------------------------------------------------------------------------------------------------|------------------------------------------------------|
| Name Caryn - Steve Nav                                                                                                                                                                                                                                                                                                                                                                                                                                                                                                                                                                                                                                                                                                                                                                                                                                                                                                                                                                                                                                                                                                                                                                                                                                                                                                                                                                                                                                                                                                                                                                                                                                                                                                                                                                                                                                                                                                                                                                                                                                                                                                         | ne (                                                 |
| Address 6 High Street                                                                                                                                                                                                                                                                                                                                                                                                                                                                                                                                                                                                                                                                                                                                                                                                                                                                                                                                                                                                                                                                                                                                                                                                                                                                                                                                                                                                                                                                                                                                                                                                                                                                                                                                                                                                                                                                                                                                                                                                                                                                                                          |                                                      |
| Kent BR6 74T                                                                                                                                                                                                                                                                                                                                                                                                                                                                                                                                                                                                                                                                                                                                                                                                                                                                                                                                                                                                                                                                                                                                                                                                                                                                                                                                                                                                                                                                                                                                                                                                                                                                                                                                                                                                                                                                                                                                                                                                                                                                                                                   | H. 150,000 Fin Fr Gian 6.25 Base 555W T              |
| Route of way (known locally as "Landway")                                                                                                                                                                                                                                                                                                                                                                                                                                                                                                                                                                                                                                                                                                                                                                                                                                                                                                                                                                                                                                                                                                                                                                                                                                                                                                                                                                                                                                                                                                                                                                                                                                                                                                                                                                                                                                                                                                                                                                                                                                                                                      | leting progressive in a contraction to the great man |
| From Luxted Road                                                                                                                                                                                                                                                                                                                                                                                                                                                                                                                                                                                                                                                                                                                                                                                                                                                                                                                                                                                                                                                                                                                                                                                                                                                                                                                                                                                                                                                                                                                                                                                                                                                                                                                                                                                                                                                                                                                                                                                                                                                                                                               | (Grid reference) TQ 430615                           |
| To Footpath FP232                                                                                                                                                                                                                                                                                                                                                                                                                                                                                                                                                                                                                                                                                                                                                                                                                                                                                                                                                                                                                                                                                                                                                                                                                                                                                                                                                                                                                                                                                                                                                                                                                                                                                                                                                                                                                                                                                                                                                                                                                                                                                                              | (Grid reference) TQ 424616                           |
| 1. Have you used the above way? Yes                                                                                                                                                                                                                                                                                                                                                                                                                                                                                                                                                                                                                                                                                                                                                                                                                                                                                                                                                                                                                                                                                                                                                                                                                                                                                                                                                                                                                                                                                                                                                                                                                                                                                                                                                                                                                                                                                                                                                                                                                                                                                            | LE LES TRACTOR SECRETARIO                            |
| If so: (a) During which years? 1987 - 2020                                                                                                                                                                                                                                                                                                                                                                                                                                                                                                                                                                                                                                                                                                                                                                                                                                                                                                                                                                                                                                                                                                                                                                                                                                                                                                                                                                                                                                                                                                                                                                                                                                                                                                                                                                                                                                                                                                                                                                                                                                                                                     |                                                      |
| (b) Where were you going to and from? Out h                                                                                                                                                                                                                                                                                                                                                                                                                                                                                                                                                                                                                                                                                                                                                                                                                                                                                                                                                                                                                                                                                                                                                                                                                                                                                                                                                                                                                                                                                                                                                                                                                                                                                                                                                                                                                                                                                                                                                                                                                                                                                    | ouse on a circula                                    |
| (c) For what purpose? Lei Swe/exc                                                                                                                                                                                                                                                                                                                                                                                                                                                                                                                                                                                                                                                                                                                                                                                                                                                                                                                                                                                                                                                                                                                                                                                                                                                                                                                                                                                                                                                                                                                                                                                                                                                                                                                                                                                                                                                                                                                                                                                                                                                                                              |                                                      |
| (d) How many times a year? 3/4                                                                                                                                                                                                                                                                                                                                                                                                                                                                                                                                                                                                                                                                                                                                                                                                                                                                                                                                                                                                                                                                                                                                                                                                                                                                                                                                                                                                                                                                                                                                                                                                                                                                                                                                                                                                                                                                                                                                                                                                                                                                                                 |                                                      |
| (e) By what means (eg on foot, on horseback)?                                                                                                                                                                                                                                                                                                                                                                                                                                                                                                                                                                                                                                                                                                                                                                                                                                                                                                                                                                                                                                                                                                                                                                                                                                                                                                                                                                                                                                                                                                                                                                                                                                                                                                                                                                                                                                                                                                                                                                                                                                                                                  | a fact                                               |
| tool in this kind of the second of the secon | la disemplai selto que svega - s'il a l              |
| 2. Has the way always run over the same route? If not, give o                                                                                                                                                                                                                                                                                                                                                                                                                                                                                                                                                                                                                                                                                                                                                                                                                                                                                                                                                                                                                                                                                                                                                                                                                                                                                                                                                                                                                                                                                                                                                                                                                                                                                                                                                                                                                                                                                                                                                                                                                                                                  | letails and dates of any changes.                    |
| Yes a count will result all resilies time region was                                                                                                                                                                                                                                                                                                                                                                                                                                                                                                                                                                                                                                                                                                                                                                                                                                                                                                                                                                                                                                                                                                                                                                                                                                                                                                                                                                                                                                                                                                                                                                                                                                                                                                                                                                                                                                                                                                                                                                                                                                                                           | beauty could, that to the best of my la              |
| 3. Have there to your knowledge ever been any stiles or gate of location) where the stiles or gates stood.                                                                                                                                                                                                                                                                                                                                                                                                                                                                                                                                                                                                                                                                                                                                                                                                                                                                                                                                                                                                                                                                                                                                                                                                                                                                                                                                                                                                                                                                                                                                                                                                                                                                                                                                                                                                                                                                                                                                                                                                                     | gatherate South and administration from the sear.    |
| Gate at footpath FP                                                                                                                                                                                                                                                                                                                                                                                                                                                                                                                                                                                                                                                                                                                                                                                                                                                                                                                                                                                                                                                                                                                                                                                                                                                                                                                                                                                                                                                                                                                                                                                                                                                                                                                                                                                                                                                                                                                                                                                                                                                                                                            | WIT .                                                |
| Gate at took path + F                                                                                                                                                                                                                                                                                                                                                                                                                                                                                                                                                                                                                                                                                                                                                                                                                                                                                                                                                                                                                                                                                                                                                                                                                                                                                                                                                                                                                                                                                                                                                                                                                                                                                                                                                                                                                                                                                                                                                                                                                                                                                                          | 232                                                  |
| 4. If you were working for any owner or occupier of land croused it, or were then a tenant of any such owner, give particular                                                                                                                                                                                                                                                                                                                                                                                                                                                                                                                                                                                                                                                                                                                                                                                                                                                                                                                                                                                                                                                                                                                                                                                                                                                                                                                                                                                                                                                                                                                                                                                                                                                                                                                                                                                                                                                                                                                                                                                                  |                                                      |
| 00                                                                                                                                                                                                                                                                                                                                                                                                                                                                                                                                                                                                                                                                                                                                                                                                                                                                                                                                                                                                                                                                                                                                                                                                                                                                                                                                                                                                                                                                                                                                                                                                                                                                                                                                                                                                                                                                                                                                                                                                                                                                                                                             |                                                      |
| 5. If so, did you ever receive any instructions from him as to what were they?                                                                                                                                                                                                                                                                                                                                                                                                                                                                                                                                                                                                                                                                                                                                                                                                                                                                                                                                                                                                                                                                                                                                                                                                                                                                                                                                                                                                                                                                                                                                                                                                                                                                                                                                                                                                                                                                                                                                                                                                                                                 | the use of the way by the public? If so,             |

Signature OSES 5. N. Newell.

I confirm that the track marked above in red is the claimed Right of Way known as "Landway" as described in my completed ROW user evidence form attached

Signed 500 S. M. Newll/ Date 862019

Name

Steve nevel

Dewe 11

| Public right of way evidence form                                                                                                                                                                  |
|----------------------------------------------------------------------------------------------------------------------------------------------------------------------------------------------------|
| Name Row RIMAN                                                                                                                                                                                     |
| Address 13 that STREET                                                                                                                                                                             |
| DOWNE<br>BR6 7.45                                                                                                                                                                                  |
| Route of way (known locally as "Landway") From Luxted Road (Grid reference) TQ 430615                                                                                                              |
| To Footpath FP232 (Grid reference) TQ 424616                                                                                                                                                       |
| 1. Have you used the above way? YES                                                                                                                                                                |
| If so: (a) During which years? Sx YGARJ                                                                                                                                                            |
| (b) Where were you going to and from? LUXTED ROAD TO GOLF COURSE FOOTPATH                                                                                                                          |
| (c) For what purpose? PLEASURE WALL                                                                                                                                                                |
| (d) How many times a year? SEVERAL                                                                                                                                                                 |
| (e) By what means (eg on foot, on horseback)?                                                                                                                                                      |
| 11 trick organization of a property and think is relevant on an abutional signi                                                                                                                    |
| 2. Has the way always run over the same route? If not, give details and dates of any changes.                                                                                                      |
| 3. Have there to your knowledge ever been any stiles or gates on the way? If so, state (with details of location) where the stiles or gates stood.                                                 |
| NO STILE , ONE GATE AT GOLF COURSE POOTPATH                                                                                                                                                        |
| asos/3/1-ma End                                                                                                                                                                                    |
| 4. If you were working for any owner or occupier of land crossed by the way at the time when you used it, or were then a tenant of any such owner, give particulars and dates. If not, write 'No'. |
| 5. If so, did you ever receive any instructions from him as to the use of the way by the public? If so, what were they?  N/A                                                                       |