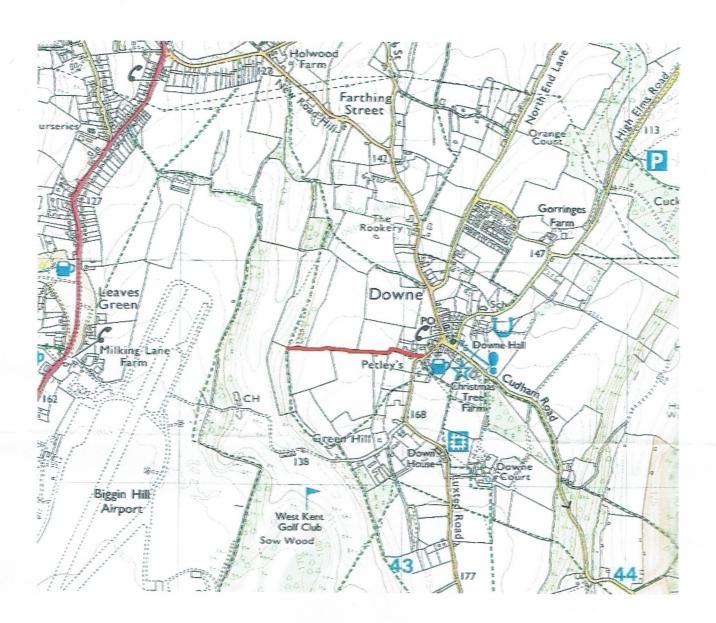

Signature OSES 5. N. Newell.

I confirm that the track marked above in red is the claimed Right of Way known as "Landway" as described in my completed ROW user evidence form attached

Signed 500 S. M. Newll/ Date 862019