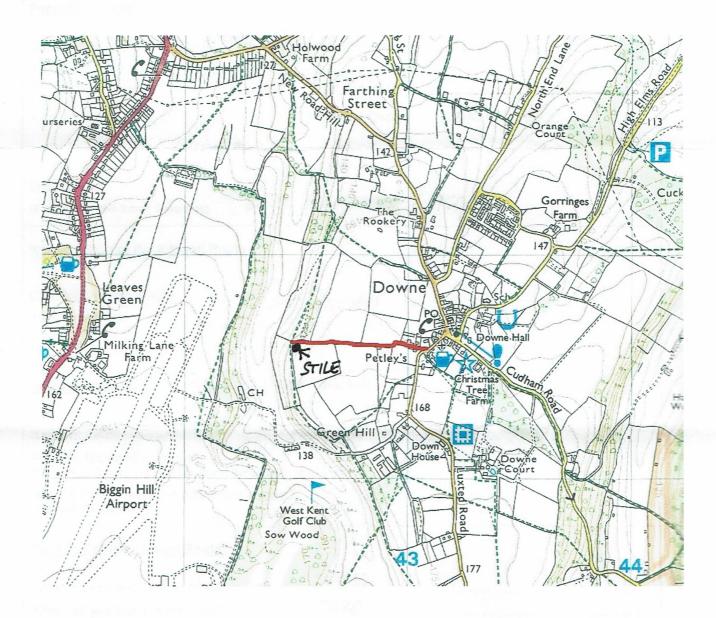

Name

Steve nevel

Dewe 11

| Public right of way evidence form                                                                                                                                                                  |
|----------------------------------------------------------------------------------------------------------------------------------------------------------------------------------------------------|
| Name Row RIMAN                                                                                                                                                                                     |
| Address 13 that STREET                                                                                                                                                                             |
| DOWNE<br>BR6 7.45                                                                                                                                                                                  |
| Route of way (known locally as "Landway") From Luxted Road (Grid reference) TQ 430615                                                                                                              |
| To Footpath FP232 (Grid reference) TQ 424616                                                                                                                                                       |
| 1. Have you used the above way? YES                                                                                                                                                                |
| If so: (a) During which years? Sx YGARJ                                                                                                                                                            |
| (b) Where were you going to and from? LUXTED ROAD TO GOLF COURSE FOOTPATH                                                                                                                          |
| (c) For what purpose? PLEASURE WALL                                                                                                                                                                |
| (d) How many times a year? SEVERAL                                                                                                                                                                 |
| (e) By what means (eg on foot, on horseback)?                                                                                                                                                      |
| 11 trick organization of a property and think is relevant on an abutional signi                                                                                                                    |
| 2. Has the way always run over the same route? If not, give details and dates of any changes.                                                                                                      |
| 3. Have there to your knowledge ever been any stiles or gates on the way? If so, state (with details of location) where the stiles or gates stood.                                                 |
| NO STILE , ONE GATE AT GOLF COURSE POOTPATH                                                                                                                                                        |
| asos/3/1-ma End                                                                                                                                                                                    |
| 4. If you were working for any owner or occupier of land crossed by the way at the time when you used it, or were then a tenant of any such owner, give particulars and dates. If not, write 'No'. |
| 5. If so, did you ever receive any instructions from him as to the use of the way by the public? If so, what were they?  N/A                                                                       |