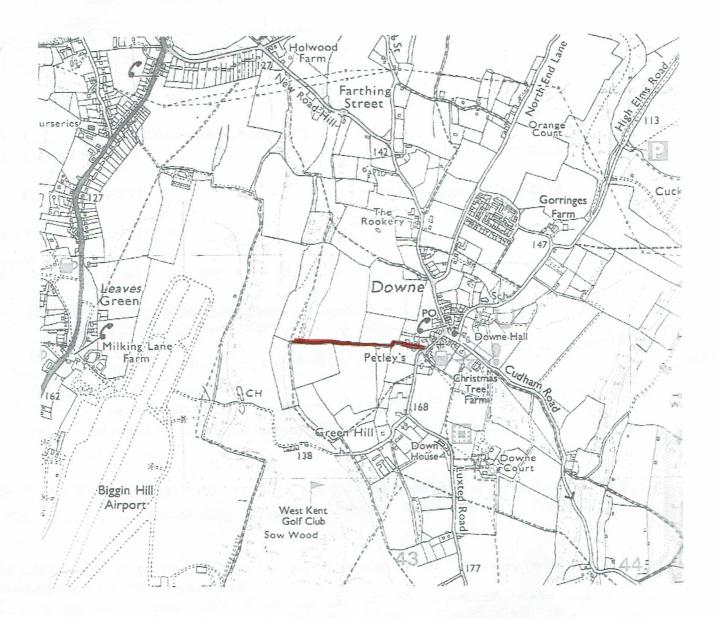

Signature OSES 5. N. Newell.

I confirm that the track marked above in red is the claimed Right of Way known as "Landway" as described in my completed ROW user evidence form attached

Signed 500 S. M. Newll/ Date 862019