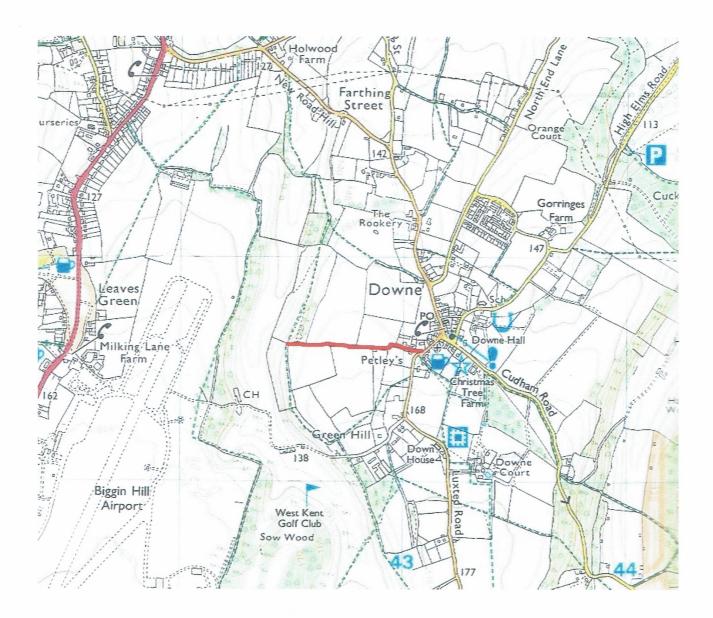

| Public right of way evidence                                                                                                                                                                                                                                                                                                                                                                                                                                                                                                                                                                                                                                                                                                                                                                                                                                                                                                                                                                                                                                                                                                                                                                                                                                                                                                                                                                                                                                                                                                                                                                                                                                                                                                                                                                                                                                                                                                                                                                                                                                                                                                   | e form                                               |
|--------------------------------------------------------------------------------------------------------------------------------------------------------------------------------------------------------------------------------------------------------------------------------------------------------------------------------------------------------------------------------------------------------------------------------------------------------------------------------------------------------------------------------------------------------------------------------------------------------------------------------------------------------------------------------------------------------------------------------------------------------------------------------------------------------------------------------------------------------------------------------------------------------------------------------------------------------------------------------------------------------------------------------------------------------------------------------------------------------------------------------------------------------------------------------------------------------------------------------------------------------------------------------------------------------------------------------------------------------------------------------------------------------------------------------------------------------------------------------------------------------------------------------------------------------------------------------------------------------------------------------------------------------------------------------------------------------------------------------------------------------------------------------------------------------------------------------------------------------------------------------------------------------------------------------------------------------------------------------------------------------------------------------------------------------------------------------------------------------------------------------|------------------------------------------------------|
| Name Caryn - Steve Nav                                                                                                                                                                                                                                                                                                                                                                                                                                                                                                                                                                                                                                                                                                                                                                                                                                                                                                                                                                                                                                                                                                                                                                                                                                                                                                                                                                                                                                                                                                                                                                                                                                                                                                                                                                                                                                                                                                                                                                                                                                                                                                         | ne (                                                 |
| Address 6 High Street                                                                                                                                                                                                                                                                                                                                                                                                                                                                                                                                                                                                                                                                                                                                                                                                                                                                                                                                                                                                                                                                                                                                                                                                                                                                                                                                                                                                                                                                                                                                                                                                                                                                                                                                                                                                                                                                                                                                                                                                                                                                                                          |                                                      |
| Kent BR6 74T                                                                                                                                                                                                                                                                                                                                                                                                                                                                                                                                                                                                                                                                                                                                                                                                                                                                                                                                                                                                                                                                                                                                                                                                                                                                                                                                                                                                                                                                                                                                                                                                                                                                                                                                                                                                                                                                                                                                                                                                                                                                                                                   | H. 150,000 Fin Fr Gian 6.25 Base 555W T              |
| Route of way (known locally as "Landway")                                                                                                                                                                                                                                                                                                                                                                                                                                                                                                                                                                                                                                                                                                                                                                                                                                                                                                                                                                                                                                                                                                                                                                                                                                                                                                                                                                                                                                                                                                                                                                                                                                                                                                                                                                                                                                                                                                                                                                                                                                                                                      | leting progressive in a contraction to the great man |
| From Luxted Road                                                                                                                                                                                                                                                                                                                                                                                                                                                                                                                                                                                                                                                                                                                                                                                                                                                                                                                                                                                                                                                                                                                                                                                                                                                                                                                                                                                                                                                                                                                                                                                                                                                                                                                                                                                                                                                                                                                                                                                                                                                                                                               | (Grid reference) TQ 430615                           |
| To Footpath FP232                                                                                                                                                                                                                                                                                                                                                                                                                                                                                                                                                                                                                                                                                                                                                                                                                                                                                                                                                                                                                                                                                                                                                                                                                                                                                                                                                                                                                                                                                                                                                                                                                                                                                                                                                                                                                                                                                                                                                                                                                                                                                                              | (Grid reference) TQ 424616                           |
| 1. Have you used the above way? Yes                                                                                                                                                                                                                                                                                                                                                                                                                                                                                                                                                                                                                                                                                                                                                                                                                                                                                                                                                                                                                                                                                                                                                                                                                                                                                                                                                                                                                                                                                                                                                                                                                                                                                                                                                                                                                                                                                                                                                                                                                                                                                            | LE LES TRACTOR SECRETARIO                            |
| If so: (a) During which years? 1987 - 2020                                                                                                                                                                                                                                                                                                                                                                                                                                                                                                                                                                                                                                                                                                                                                                                                                                                                                                                                                                                                                                                                                                                                                                                                                                                                                                                                                                                                                                                                                                                                                                                                                                                                                                                                                                                                                                                                                                                                                                                                                                                                                     |                                                      |
| (b) Where were you going to and from? Out h                                                                                                                                                                                                                                                                                                                                                                                                                                                                                                                                                                                                                                                                                                                                                                                                                                                                                                                                                                                                                                                                                                                                                                                                                                                                                                                                                                                                                                                                                                                                                                                                                                                                                                                                                                                                                                                                                                                                                                                                                                                                                    | ouse on a circula                                    |
| (c) For what purpose? Lei Swe/exc                                                                                                                                                                                                                                                                                                                                                                                                                                                                                                                                                                                                                                                                                                                                                                                                                                                                                                                                                                                                                                                                                                                                                                                                                                                                                                                                                                                                                                                                                                                                                                                                                                                                                                                                                                                                                                                                                                                                                                                                                                                                                              |                                                      |
| (d) How many times a year? 3/4                                                                                                                                                                                                                                                                                                                                                                                                                                                                                                                                                                                                                                                                                                                                                                                                                                                                                                                                                                                                                                                                                                                                                                                                                                                                                                                                                                                                                                                                                                                                                                                                                                                                                                                                                                                                                                                                                                                                                                                                                                                                                                 |                                                      |
| (e) By what means (eg on foot, on horseback)?                                                                                                                                                                                                                                                                                                                                                                                                                                                                                                                                                                                                                                                                                                                                                                                                                                                                                                                                                                                                                                                                                                                                                                                                                                                                                                                                                                                                                                                                                                                                                                                                                                                                                                                                                                                                                                                                                                                                                                                                                                                                                  | a fact                                               |
| tool in this kind of the second of the secon | la disemplai selto que svega - s'il a l              |
| 2. Has the way always run over the same route? If not, give o                                                                                                                                                                                                                                                                                                                                                                                                                                                                                                                                                                                                                                                                                                                                                                                                                                                                                                                                                                                                                                                                                                                                                                                                                                                                                                                                                                                                                                                                                                                                                                                                                                                                                                                                                                                                                                                                                                                                                                                                                                                                  | letails and dates of any changes.                    |
| Yes a count will result all resilies time region was                                                                                                                                                                                                                                                                                                                                                                                                                                                                                                                                                                                                                                                                                                                                                                                                                                                                                                                                                                                                                                                                                                                                                                                                                                                                                                                                                                                                                                                                                                                                                                                                                                                                                                                                                                                                                                                                                                                                                                                                                                                                           | beauty could, that to the best of my la              |
| 3. Have there to your knowledge ever been any stiles or gate of location) where the stiles or gates stood.                                                                                                                                                                                                                                                                                                                                                                                                                                                                                                                                                                                                                                                                                                                                                                                                                                                                                                                                                                                                                                                                                                                                                                                                                                                                                                                                                                                                                                                                                                                                                                                                                                                                                                                                                                                                                                                                                                                                                                                                                     | gatherate South and administration from the sear.    |
| Gate at footpath FP                                                                                                                                                                                                                                                                                                                                                                                                                                                                                                                                                                                                                                                                                                                                                                                                                                                                                                                                                                                                                                                                                                                                                                                                                                                                                                                                                                                                                                                                                                                                                                                                                                                                                                                                                                                                                                                                                                                                                                                                                                                                                                            | WIT .                                                |
| Gate at took path + F                                                                                                                                                                                                                                                                                                                                                                                                                                                                                                                                                                                                                                                                                                                                                                                                                                                                                                                                                                                                                                                                                                                                                                                                                                                                                                                                                                                                                                                                                                                                                                                                                                                                                                                                                                                                                                                                                                                                                                                                                                                                                                          | 232                                                  |
| 4. If you were working for any owner or occupier of land croused it, or were then a tenant of any such owner, give particular                                                                                                                                                                                                                                                                                                                                                                                                                                                                                                                                                                                                                                                                                                                                                                                                                                                                                                                                                                                                                                                                                                                                                                                                                                                                                                                                                                                                                                                                                                                                                                                                                                                                                                                                                                                                                                                                                                                                                                                                  |                                                      |
| 00                                                                                                                                                                                                                                                                                                                                                                                                                                                                                                                                                                                                                                                                                                                                                                                                                                                                                                                                                                                                                                                                                                                                                                                                                                                                                                                                                                                                                                                                                                                                                                                                                                                                                                                                                                                                                                                                                                                                                                                                                                                                                                                             |                                                      |
| 5. If so, did you ever receive any instructions from him as to what were they?                                                                                                                                                                                                                                                                                                                                                                                                                                                                                                                                                                                                                                                                                                                                                                                                                                                                                                                                                                                                                                                                                                                                                                                                                                                                                                                                                                                                                                                                                                                                                                                                                                                                                                                                                                                                                                                                                                                                                                                                                                                 | the use of the way by the public? If so,             |

Signature OSES 5. N. Newell.

I confirm that the track marked above in red is the claimed Right of Way known as "Landway" as described in my completed ROW user evidence form attached

Signed 500 S. M. Newll/ Date 862019