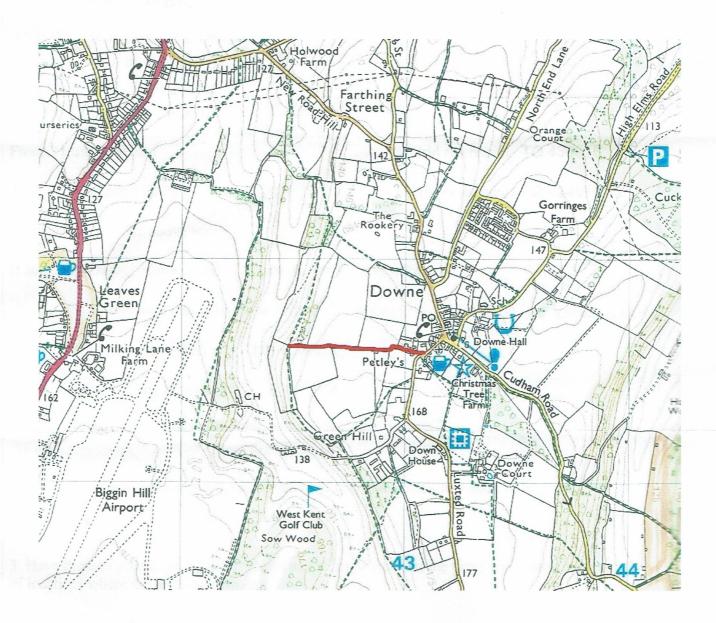

Signature OSES 5. N. Newell.

I confirm that the track marked above in red is the claimed Right of Way known as "Landway" as described in my completed ROW user evidence form attached

Signed 500 S. M. Newll/ Date 862019