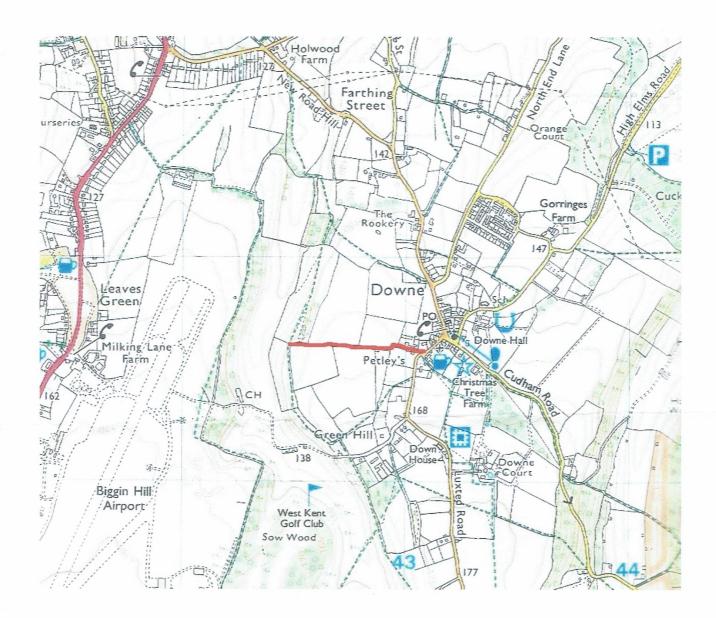

Signature OSES 5. N. Newell.

I confirm that the track marked above in red is the claimed Right of Way known as "Landway" as described in my completed ROW user evidence form attached

Signed 500 S. M. Newll/ Date 862019